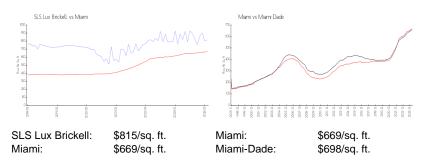

### **Market Information**

#### **Inventory for Sale**

| SLS Lux Brickell | 10% |
|------------------|-----|
| Miami            | 4%  |
| Miami-Dade       | 3%  |

# Avg. Time to Close Over Last 12 Months

| SLS Lux Brickell | 109 days |
|------------------|----------|
| Miami            | 84 days  |
| Miami-Dade       | 81 days  |