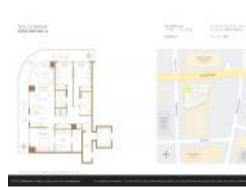

# Unit 2309 - SLS Lux Brickell

2309 - 801 S Miami Ave, Miami, FL, Miami-Dade 33130

## **Unit Information**

| MLS Number:<br>Status:<br>Size:<br>Bedrooms:<br>Full Bathrooms:<br>Half Bathrooms:<br>Parking Spaces:<br>View: | A11552411<br>Active<br>1,450 Sq ft.<br>3<br>3 |
|----------------------------------------------------------------------------------------------------------------|-----------------------------------------------|
| Rental Price:                                                                                                  | \$7,700                                       |
| List PPSF:                                                                                                     | \$5                                           |
| Valuated Price:                                                                                                | \$952,000                                     |
| Valuated PPSF:                                                                                                 | \$657                                         |