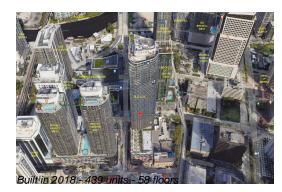

# Unit 2309 - SLS Lux Brickell

2309 - 801 S Miami Ave, Miami, FL, Miami-Dade 33130

#### **Building Information**

| Number of units:                         | 439 |
|------------------------------------------|-----|
| Number of active listings for rent:      | 0   |
| Number of active listings for sale:      | 46  |
| Building inventory for sale:             | 10% |
| Number of sales over the last 12 months: | 32  |
| Number of sales over the last 6 months:  | 11  |
| Number of sales over the last 3 months:  | 6   |

# **Building Association Information**

SLS Lux Brickell Address: 805 S Miami Ave, Miami, FL 33130 Phone: +1 305-859-0202