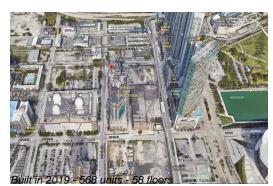

## **Building Information**

| Number of units:                         | 568 |
|------------------------------------------|-----|
| Number of active listings for rent:      | 0   |
| Number of active listings for sale:      | 74  |
| Building inventory for sale:             | 13% |
| Number of sales over the last 12 months: | 36  |
| Number of sales over the last 6 months:  | 11  |
| Number of sales over the last 3 months:  | 6   |