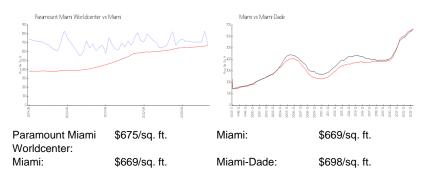

# **Market Information**

#### **Inventory for Sale**

| Paramount Miami Worldcenter | 13% |
|-----------------------------|-----|
| Miami                       | 4%  |
| Miami-Dade                  | 3%  |

#### Avg. Time to Close Over Last 12 Months

| Paramount Miami Worldcenter | 130 days |
|-----------------------------|----------|
| Miami                       | 84 days  |
| Miami-Dade                  | 81 days  |