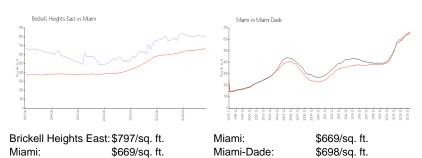

# **Market Information**

#### **Inventory for Sale**

Brickell Heights East 6%
Miami 4%
Miami-Dade 3%

#### Avg. Time to Close Over Last 12 Months

Brickell Heights East 113 days Miami 84 days Miami-Dade 81 days