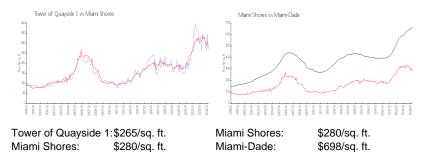

#### **Inventory for Sale**

| Tower of Quayside 1 | 5% |
|---------------------|----|
| Miami Shores        | 4% |
| Miami-Dade          | 3% |

# Avg. Time to Close Over Last 12 Months

Tower of Quayside 1 Miami Shores Miami-Dade 89 days 108 days 81 days