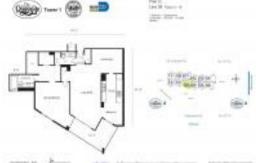

#### **Unit Information**

| MLS Number:     | A11552519                                |   |
|-----------------|------------------------------------------|---|
| Status:         | Active                                   |   |
| Size:           | 1,200 Sq ft.                             |   |
| Bedrooms:       | 1                                        |   |
| Full Bathrooms: | 1                                        |   |
| Half Bathrooms: | 1                                        |   |
| Parking Spaces: | 1 Space, Covered Parking, Deeded Parking | 1 |
| View:           |                                          | - |
| List Price:     | \$499,900                                |   |
| List PPSF:      | \$417                                    | ł |
|                 |                                          |   |
| Valuated Price: | \$331,000                                | i |
|                 | \$331,000<br>\$276                       | Ì |