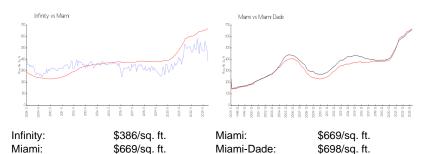

#### **Market Information**

| Infinity   | 4% |
|------------|----|
| Miami      | 4% |
| Miami-Dade | 3% |