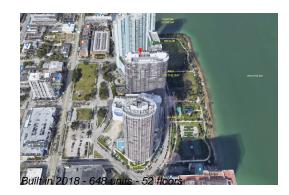

# Unit 1001 - Aria on the Bay

1001 - 488 NE 18 St, Miami, FL, Miami-Dade 33132

#### **Building Information**

| Number of units:                         | 648 |
|------------------------------------------|-----|
| Number of active listings for rent:      | 0   |
| Number of active listings for sale:      | 23  |
| Building inventory for sale:             | 3%  |
| Number of sales over the last 12 months: | 39  |
| Number of sales over the last 6 months:  | 15  |
| Number of sales over the last 3 months:  | 9   |

#### **Building Association Information**

Aria on the Bay Condominium Association, INC Address: 488 NE 18th St, Miami, FL 33132 Phone: +1 786-753-5611

https://ariaonthebay.com