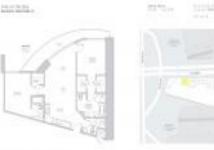

# Unit 1001 - Aria on the Bay

1001 - 488 NE 18 St, Miami, FL, Miami-Dade 33132

#### **Unit Information**

| MLS Number:<br>Status:<br>Size:<br>Bedrooms:<br>Full Bathrooms:<br>Half Bathrooms:<br>Parking Spaces:<br>View: | A11552558<br>Active<br>1,031 Sq ft.<br>2<br>2<br>1<br>1 Space |
|----------------------------------------------------------------------------------------------------------------|---------------------------------------------------------------|
| List Price:                                                                                                    | \$784,000                                                     |
| List PPSF:                                                                                                     | \$760                                                         |
| Valuated Price:                                                                                                | \$615,000                                                     |
| Valuated PPSF:                                                                                                 | \$597                                                         |