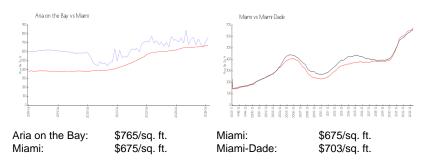

#### **Market Information**

### **Inventory for Sale**

Aria on the Bay

4%

1101212

| Miami      | 4% |
|------------|----|
| Miami-Dade | 3% |