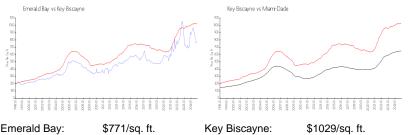

## **Market Information**

Miami-Dade:

| Emeraid Bay:  | \$771/sq. π.   |
|---------------|----------------|
| Key Biscayne: | \$1029/sq. ft. |

\$1029/sq. ft. \$688/sq. ft.