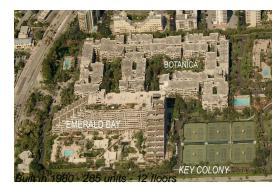

#### **Building Information**

| Number of units:                         | 284 |
|------------------------------------------|-----|
| Number of active listings for rent:      |     |
| Number of active listings for sale:      | 9   |
| Building inventory for sale:             |     |
| Number of sales over the last 12 months: | 9   |
| Number of sales over the last 6 months:  | 4   |
| Number of sales over the last 3 months:  | 3   |

## **Building Association Information**

Key Colony Condominium Association - Emerald Bay Manager Office (305) 361-6947 info@theemeraldbay.com

http://theemeraldbay.com/?page\_id=12