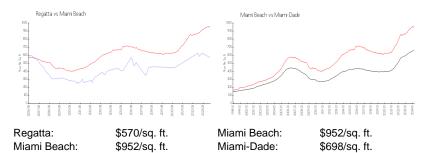

## **Market Information**

#### **Inventory for Sale**

| Regatta     | 6% |
|-------------|----|
| Miami Beach | 4% |
| Miami-Dade  | 3% |

## Avg. Time to Close Over Last 12 Months

| Regatta     | 201 days |
|-------------|----------|
| Miami Beach | 98 days  |
| Miami-Dade  | 81 days  |

5971