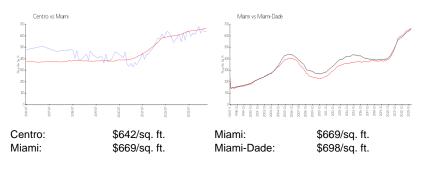

#### **Inventory for Sale**

| Centro     | 8% |
|------------|----|
| Miami      | 4% |
| Miami-Dade | 3% |