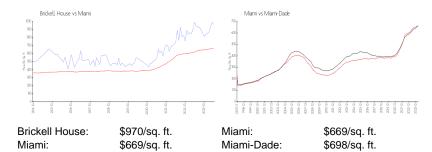

# **Inventory for Sale**

Brickell House 1% Miami 4% Miami-Dade 3%

## Avg. Time to Close Over Last 12 Months

Brickell House 124 days Miami 84 days Miami-Dade 81 days