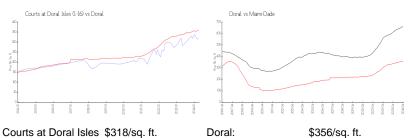

#### **Market Information**

Courts at Doral Isles \$318/sq. ft.

(1-16):

Doral: \$356/sq. ft. Miami-Dade: \$698/sq. ft.