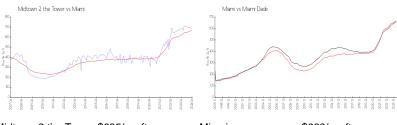

#### **Market Information**

Midtown 2 the Tower:\$685/sq. ft. Miami: \$669/sq. ft. Miami: \$669/sq. ft. Miami-Dade: \$698/sq. ft.