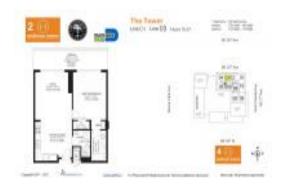

## Unit H2503 - Midtown 2 the Tower

H2503 - 3470 E Coast Av, Miami, FL, Miami-Dade 33137

#### **Unit Information**

 MLS Number:
 A11552660

 Status:
 Active

 Size:
 735 Sq ft.

 Bedrooms:
 1

Full Bathrooms:

Half Bathrooms:

Parking Spaces: 1 Space, Assigned Parking, Covered

Parking, Electric Vehicle Charging Station View:

List Price: \$555,555 List PPSF: \$756

 List PPSF:
 \$756

 Valuated Price:
 \$514,000

 Valuated PPSF:
 \$699

The above valuated price is a baseline figure that does not take into account any specific renovation, upgrade, split, merge, or deterioration of the unit.