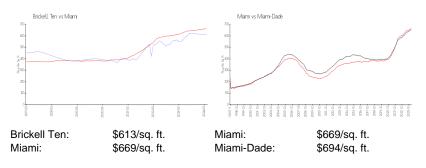

### **Inventory for Sale**

| Brickell Ten | 5% |
|--------------|----|
| Miami        | 4% |
| Miami-Dade   | 3% |

## Avg. Time to Close Over Last 12 Months

| Brickell Ten | 124 days |
|--------------|----------|
| Miami        | 84 days  |
| Miami-Dade   | 81 days  |