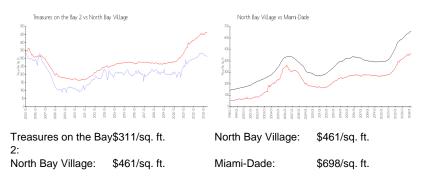

#### **Inventory for Sale**

| Treasures on the Bay 2 | 4% |
|------------------------|----|
| North Bay Village      | 3% |
| Miami-Dade             | 3% |

Avg. Time to Close Over Last 12 Months

Treasures on the Bay 2 North Bay Village Miami-Dade 23 days 89 days 81 days