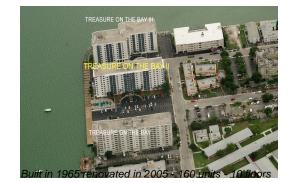

# Unit 2P - Treasures on the Bay 2

2P - 7501 E Treasure Dr, North Bay Village, FL, Miami-Dade 33141

#### **Building Information**

| Number of units:                         | 160 |
|------------------------------------------|-----|
| Number of active listings for rent:      | 5   |
| Number of active listings for sale:      | 6   |
| Building inventory for sale:             | 3%  |
| Number of sales over the last 12 months: | 9   |
| Number of sales over the last 6 months:  | 3   |
| Number of sales over the last 3 months:  | 2   |