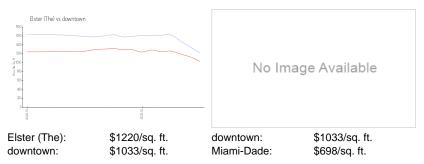

## **Market Information**

#### **Inventory for Sale**

| Elster (The) | 10% |
|--------------|-----|
| downtown     | 9%  |
| Miami-Dade   | 3%  |