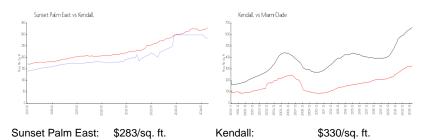

### **Market Information**

Miami-Dade:

\$698/sq. ft.

# Avg. Time to Close Over Last 12 Months

\$330/sq. ft.

Sunset Palm East 43 days Kendall 25 days Miami-Dade 81 days