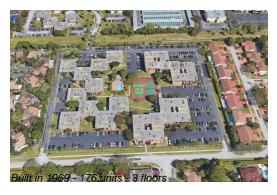

# **Building Information**

Number of units: 176
Number of active listings for rent: 0
Number of active listings for sale: 0
Building inventory for sale: 0%
Number of sales over the last 12 months: 4
Number of sales over the last 6 months: 4
Number of sales over the last 3 months: 3