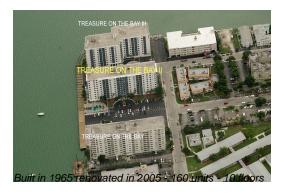

# Unit 2P - Treasures on the Bay 2

2P - 7501 E Treasure Dr, North Bay Village, FL, Miami-Dade 33141

#### **Building Information**

Number of units: 160
Number of active listings for rent: 5
Number of active listings for sale: 6
Building inventory for sale: 3%
Number of sales over the last 12 months: 9
Number of sales over the last 6 months: 4
Number of sales over the last 3 months: 2