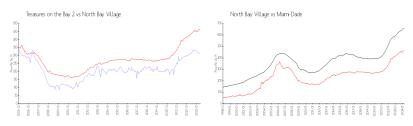

# **Market Information**

Treasures on the Bay\$311/sq. ft. North Bay Village: \$461/sq. ft.

2.

North Bay Village: \$461/sq. ft. Miami-Dade: \$698/sq. ft.