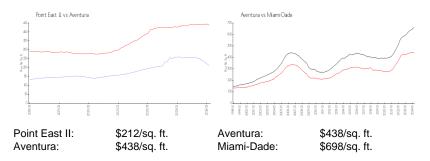

## **Inventory for Sale**

| Point East II | 3% |
|---------------|----|
| Aventura      | 4% |
| Miami-Dade    | 3% |

# Avg. Time to Close Over Last 12 Months

| Point East II | 43 days |
|---------------|---------|
| Aventura      | 87 days |
| Miami-Dade    | 81 days |