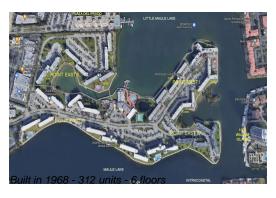

## **Building Information**

Number of units: 312
Number of active listings for rent: 0
Number of active listings for sale: 8
Building inventory for sale: 2%
Number of sales over the last 12 months: 11
Number of sales over the last 6 months: 4
Number of sales over the last 3 months: 0

### **Building Association Information**

Point East Two Condominium Corporation, Inc 2895 Point East Drive Aventura, FI 33160

?Telephone: 305 931 3960 Ext-2

Fax: 305 931 6892

pointeasttwo@yahoo.com

https://www.pointeasttwocondominiums.com/