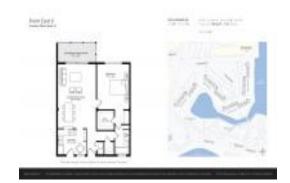

## Unit 2855 Leonard Dr # H610 - Point East II

2855 Leonard Dr # H610 - 2851 Leonard Dr, Aventura, FL, Miami-Dade 33160

#### **Unit Information**

 MLS Number:
 A11552954

 Status:
 Active

 Size:
 768 Sq ft.

 Bedrooms:
 1

Full Bathrooms:

Half Bathrooms:

Parking Spaces: 1 Space, Assigned Parking, Guest Parking

 View:
 \$185,000

 List PPSF:
 \$241

 Valuated Brise:
 \$167,000

Valuated Price: \$241 Valuated Price: \$167,000 Valuated PPSF: \$217

The above valuated price is a baseline figure that does not take into account any specific renovation, upgrade, split, merge, or deterioration of the unit.