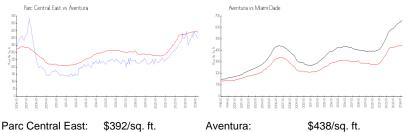

#### **Market Information**

| i alc Central Last. | ψυθΖ/δη. π.   | Aventura.   | φ+30/34.π.    |
|---------------------|---------------|-------------|---------------|
| Aventura:           | \$438/sq. ft. | Miami-Dade: | \$698/sq. ft. |