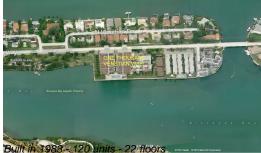

#### **Building Information**

| Number of units:                         | 120 |
|------------------------------------------|-----|
| Number of active listings for rent:      | 0   |
| Number of active listings for sale:      | 6   |
| Building inventory for sale:             | 5%  |
| Number of sales over the last 12 months: | 5   |
| Number of sales over the last 6 months:  | 2   |
| Number of sales over the last 3 months:  | 1   |