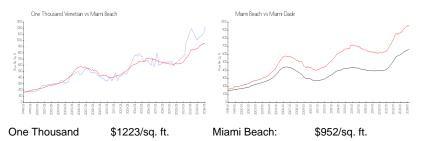

#### **Market Information**

\$698/sq. ft.

| Venetian:    |               |             |
|--------------|---------------|-------------|
| Miami Beach: | \$952/sq. ft. | Miami-Dade: |