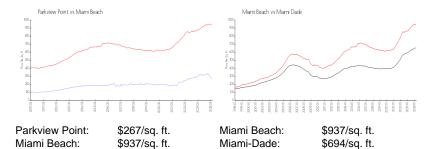

### **Market Information**

## **Inventory for Sale**

Parkview Point 3%

Miami Beach 4% Miami-Dade 3%

# Avg. Time to Close Over Last 12 Months

Parkview Point 122 days Miami Beach 97 days Miami-Dade 81 days