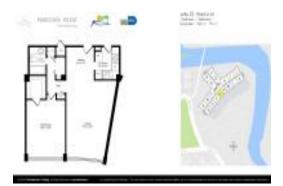

## **Unit 120 - Parkview Point**

120 - 7441 Wayne Ave, Miami Beach, FL, Miami-Dade 32141

#### **Unit Information**

A11553032 MLS Number: Status: Active Size: 750 Sq ft. Bedrooms: 1

Full Bathrooms:

Half Bathrooms: Parking Spaces:

1 Space

View: List Price: \$225,000 List PPSF: \$300 Valuated Price: \$235,000 Valuated PPSF: \$313