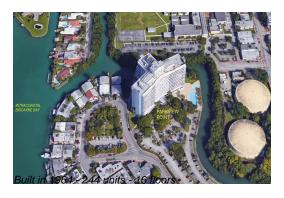

## **Unit 120 - Parkview Point**

120 - 7441 Wayne Ave, Miami Beach, FL, Miami-Dade 32141

## **Building Information**

Number of units: 244 Number of active listings for rent: 0 Number of active listings for sale: 7 Building inventory for sale: 2% Number of sales over the last 12 months: Number of sales over the last 6 months: Number of sales over the last 3 months: