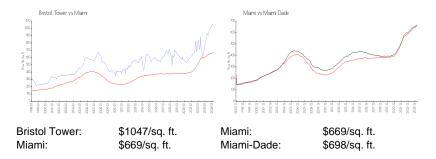

 List PPSF:
 \$666

 Valuated Price:
 \$1,244,000

 Valuated PPSF:
 \$829

The above valuated price is a baseline figure that does not take into account any specific renovation, upgrade, split, merge, or deterioration of the unit.

### **Inventory for Sale**

| Bristol Tower | 4% |
|---------------|----|
| Miami         | 4% |
| Miami-Dade    | 3% |