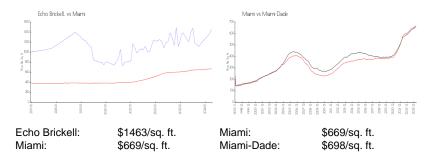

#### **Market Information**

Echo Brickell

to test.

14.1

100040-0

| Miami      | 4% |
|------------|----|
| Miami-Dade | 3% |