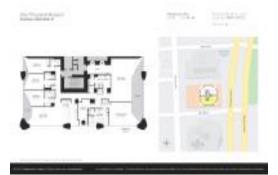

# Unit 4401 - One Thousand Museum

4401 - 1000 Biscayne Blvd, Miami, FL, Miami-Dade 33132

#### **Unit Information**

 MLS Number:
 A11553115

 Status:
 Active

 Size:
 4,843 Sq ft.

Bedrooms: 4
Full Bathrooms: 5
Half Bathrooms: 1

Parking Spaces: 2 Spaces, Assigned Parking

View: Bay,Intracoastal View