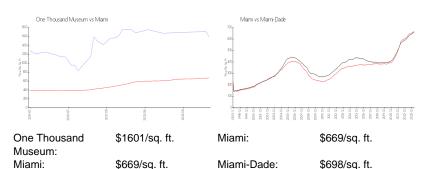

# **Market Information**

#### **Inventory for Sale**

One Thousand Museum 14% Miami 4% Miami-Dade 3%

# Avg. Time to Close Over Last 12 Months

One Thousand Museum 206 days Miami 84 days Miami-Dade 81 days