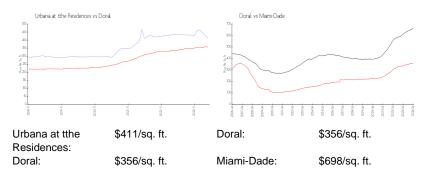

# **Inventory for Sale**

| Urbana at tthe Residences | 3% |
|---------------------------|----|
| Doral                     | 2% |
| Miami-Dade                | 3% |

# Avg. Time to Close Over Last 12 Months

| Urbana at tthe Residences | 79 days |
|---------------------------|---------|
| Doral                     | 47 days |
| Miami-Dade                | 81 days |