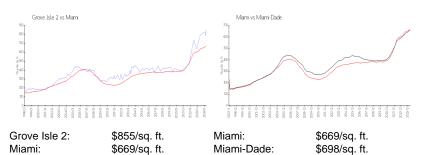

#### **Market Information**

### **Inventory for Sale**

| Grove Isle 2 | 1% |
|--------------|----|
| Miami        | 4% |
| Miami-Dade   | 3% |