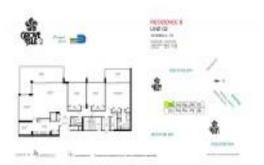

# Unit B602 - Grove Isle 2

B602 - 2 Grove Isle Dr, Miami, FL, Miami-Dade 33133

#### **Unit Information**

| MLS Number:<br>Status:<br>Size:<br>Bedrooms:<br>Full Bathrooms:<br>Half Bathrooms:<br>Parking Spaces: |
|-------------------------------------------------------------------------------------------------------|
| View:<br>List Price:<br>List PPSF:                                                                    |

Valuated Price:

Valuated PPSF:

A11553316 Pending 2,398 Sq ft. 3 2

2 Or More Spaces,Covered Parking,Valet Parking \$2,195,000

\$2,195,000 \$915 \$1,932,000 \$806

The above valuated price is a baseline figure that does not take into account any specific renovation, upgrade, split, merge, or deterioration of the unit.