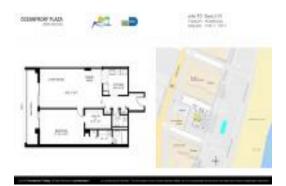

# Unit 1710 - Oceanfront Plaza

1710 - 2625 Collins Ave, Miami Beach, FL, Miami-Dade 33140

#### **Unit Information**

 MLS Number:
 A11553328

 Status:
 Active

 Size:
 1,075 Sq ft.

Bedrooms: 1
Full Bathrooms: 1
Half Bathrooms: 1

Parking Spaces: 1 Space

View: Bay, Canal, Intracoastal View, Water View