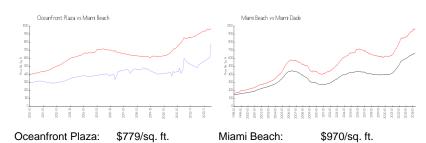

 Rental Price:
 \$3,000

 List PPSF:
 \$3

 Valuated Price:
 \$820,000

 Valuated PPSF:
 \$763

The above valuated price is a baseline figure that does not take into account any specific renovation, upgrade, split, merge, or deterioration of the unit.

## **Market Information**

Miami-Dade:

\$705/sq. ft.

# Avg. Time to Close Over Last 12 Months

\$970/sq. ft.

Oceanfront Plaza 10 days Miami Beach 97 days Miami-Dade 81 days