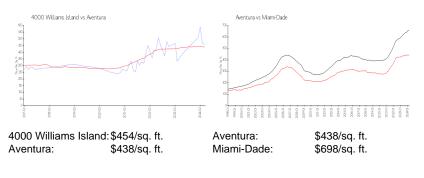

|-----|
| Number of active listings for rent:      | 0   |
| Number of active listings for sale:      | 16  |
| Building inventory for sale:             | 8%  |
| Number of sales over the last 12 months: | 7   |
| Number of sales over the last 6 months:  | 4   |
| Number of sales over the last 3 months:  | 2   |

#### **Recent Sales**

| Unit # | Size        | Closing Date | Sale Price  | PPSF  |
|--------|-------------|--------------|-------------|-------|
| 1906   | 2,120 sq ft | Mar 2024     | \$1,160,000 | \$547 |
| 2504   | 2,130 sq ft | Feb 2024     | \$1,155,000 | \$542 |
| 101    | 1,027 sq ft | Jan 2024     | \$350,000   | \$341 |
| 2403   | 1,508 sq ft | Jan 2024     | \$660,000   | \$438 |
| 805    | 1,607 sq ft | Aug 2023     | \$690,000   | \$429 |

## **Market Information**



## **Inventory for Sale**

| 4000 Williams Island | 9% |
|----------------------|----|
| Aventura             | 4% |
| Miami-Dade           | 3% |

## Avg. Time to Close Over Last 12 Months

| 4000 Williams Island | 55 days |
|----------------------|---------|
| Aventura             | 87 days |
| Miami-Dade           | 81 days |