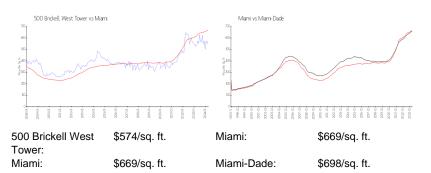

### **Inventory for Sale**

| 500 Brickell West Tower | 4% |
|-------------------------|----|
| Miami                   | 4% |

43 floors

# Avg. Time to Close Over Last 12 Months

| 500 Brickell West Tower | 54 days |
|-------------------------|---------|
| Miami                   | 84 days |
| Miami-Dade              | 81 days |