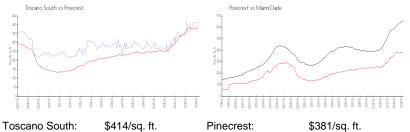

# **Market Information**

|            | φ+1+/34.π.    | T INCOICSI. | φυστ/ση. π.   |
|------------|---------------|-------------|---------------|
| Pinecrest: | \$381/sq. ft. | Miami-Dade: | \$698/sq. ft. |