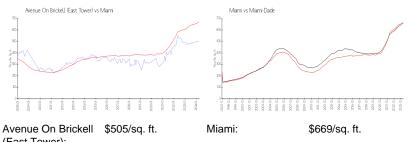

#### **Market Information**

| (East Lower): |               |             |               |
|---------------|---------------|-------------|---------------|
| Miami:        | \$669/sq. ft. | Miami-Dade: | \$698/sq. ft. |