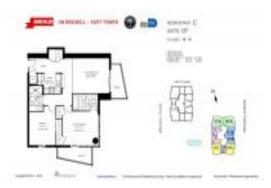

# Unit 4007 - Avenue On Brickell (East Tower)

4007 - 1060 Brickell Av, Miami, FL, Miami-Dade 33131

#### **Unit Information**

| MLS Number:                                                                | A11553515                                                                         |
|----------------------------------------------------------------------------|-----------------------------------------------------------------------------------|
| Status:                                                                    | Active                                                                            |
| Size:                                                                      | 1,088 Sq ft.                                                                      |
| Bedrooms:                                                                  | 2                                                                                 |
| Full Bathrooms:                                                            | 2                                                                                 |
| Half Bathrooms:<br>Parking Spaces:<br>View:<br>Rental Price:<br>List PPSF: | 1 Space,Circular Drive,Covered Parking<br>Ocean View,Other View<br>\$4,250<br>\$4 |
| Valuated Price:                                                            | \$734,000                                                                         |
| Valuated PPSF:                                                             | \$522                                                                             |