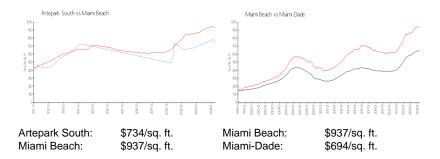

## **Market Information**

#### **Inventory for Sale**

| Artepark South | 9% |
|----------------|----|
| Miami Beach    | 4% |
| Miami-Dade     | 3% |

#### Avg. Time to Close Over Last 12 Months

| Artepark South | 70 days |
|----------------|---------|
| Miami Beach    | 97 days |
| Miami-Dade     | 81 days |