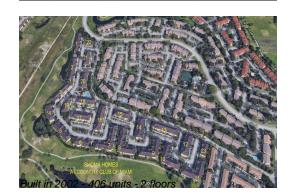

### **Building Information**

| Number of units:                         | 406 |
|------------------------------------------|-----|
| Number of active listings for rent:      | 0   |
| Number of active listings for sale:      | 3   |
| Building inventory for sale:             | 0%  |
| Number of sales over the last 12 months: | 11  |
| Number of sales over the last 6 months:  | 6   |
| Number of sales over the last 3 months:  | 3   |
|                                          |     |

#### **Building Association Information**

Shoma Homes At Country Club Of Miami Condominium 17800 NW 73rd Ave Hialeah, FL 33015 Phone: (305) 928-2738