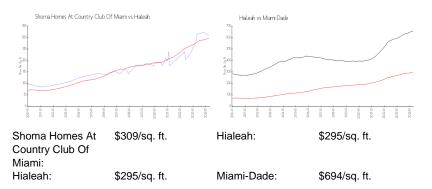

## Inventory for Sale

| Shoma Homes At Country Club Of Miami | 1% |
|--------------------------------------|----|
| Hialeah                              | 1% |
| Miami-Dade                           | 3% |

## Avg. Time to Close Over Last 12 Months

| Shoma Homes At Country Club Of Miami | 32 days |
|--------------------------------------|---------|
| Hialeah                              | 28 days |
| Miami-Dade                           | 81 days |