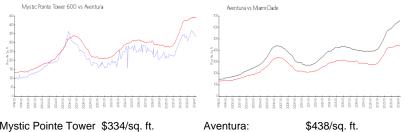

### **Market Information**

| Mystic Pointe To | ower \$334/sq. ft. | Aventura:   | \$438/sq. ft. |
|------------------|--------------------|-------------|---------------|
| 600:             |                    |             |               |
| Aventura:        | \$438/sq. ft.      | Miami-Dade: | \$698/sq. ft. |