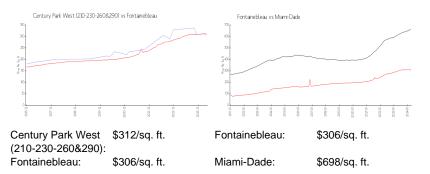

### **Inventory for Sale**

| Century Park West (210-230-260&290) | 1% |
|-------------------------------------|----|
| Fontainebleau                       | 1% |
| Miami-Dade                          | 3% |

## Avg. Time to Close Over Last 12 Months

| Century Park West (210-230-260&290) | 17 days |
|-------------------------------------|---------|
| Fontainebleau                       | 33 days |
| Miami-Dade                          | 81 days |