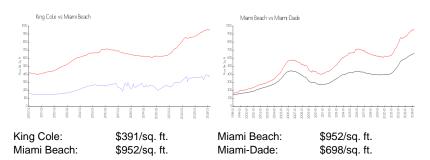

 List Price:
 \$629,000

 List PPSF:
 \$406

 Valuated Price:
 \$653,000

 Valuated PPSF:
 \$421

The above valuated price is a baseline figure that does not take into account any specific renovation, upgrade, split, merge, or deterioration of the unit.

#### **Inventory for Sale**

| King Cole   | 4% |
|-------------|----|
| Miami Beach | 4% |
| Miami-Dade  | 3% |