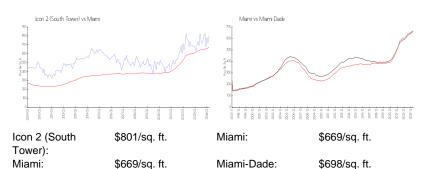

## **Inventory for Sale**

 Icon 2 (South Tower)
 6%

 Miami
 4%

 Miami-Dade
 3%

## Avg. Time to Close Over Last 12 Months

Icon 2 (South Tower)104 daysMiami84 daysMiami-Dade81 days