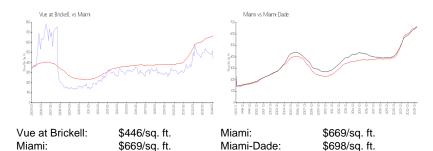

ize:
 1,023 Sq ft.

 Bedrooms:
 2

Bedrooms: 2 Full Bathrooms: 2

Half Bathrooms:

Parking Spaces: 1 Space, Parking Garage

 View:
 Other View

 Rental Price:
 \$3,800

 List PPSF:
 \$4

 Valuated Price:
 \$410,000

 Valuated PPSF:
 \$401

The above valuated price is a baseline figure that does not take into account any specific renovation, upgrade, split, merge, or deterioration of the unit.

## **Building Information**

Number of units: 323
Number of active listings for rent: 11
Number of active listings for sale: 7
Building inventory for sale: 2%
Number of sales over the last 12 months: 10
Number of sales over the last 6 months: 5
Number of sales over the last 3 months: 3

### **Building Association Information**

Vue at Brickell Condominium inc 305.371.8005

## **Market Information**



## **Inventory for Sale**

 Vue at Brickell
 2%

 Miami
 4%

 Miami-Dade
 3%

## Avg. Time to Close Over Last 12 Months

Vue at Brickell38 daysMiami84 daysMiami-Dade81 days