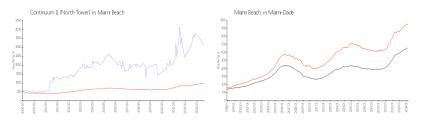

# **Unit 1207 - Continuum II (North Tower)**

1207 - 50 S Pointe Drive, Miami Beach, FL, Miami-Dade 33139

#### **Unit Information**

MLS Number: A11553824
Status: Active
Size: 1,443 Sq ft.

Bedrooms: 2
Full Bathrooms: 2
Half Bathrooms: 1

Parking Spaces: Assigned Parking, Valet Parking

View:
List Price: \$4,250,000