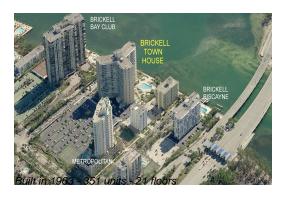

# **Unit 21C - Brickell Townhouse**

21C - 2451 Brickell Av, Miami, FL, Miami-Dade 33129

### **Building Information**

Number of units: 351
Number of active listings for rent: 5
Number of active listings for sale: 1
Building inventory for sale: 0%
Number of sales over the last 12 months: 6
Number of sales over the last 6 months: 4
Number of sales over the last 3 months: 3