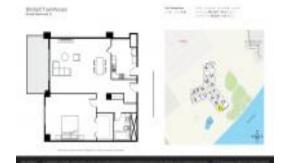

# **Unit 21C - Brickell Townhouse**

21C - 2451 Brickell Av, Miami, FL, Miami-Dade 33129

#### **Unit Information**

 MLS Number:
 A11553829

 Status:
 Active

 Size:
 886 Sq ft.

 Bedrooms:
 1

Full Bathrooms:

Half Bathrooms:
Parking Spaces: Assigned Parking

View: