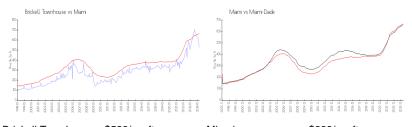

### **Market Information**

Brickell Townhouse: \$528/sq. ft. Miami: \$669/sq. ft. Miami: \$669/sq. ft. Miami-Dade: \$698/sq. ft.