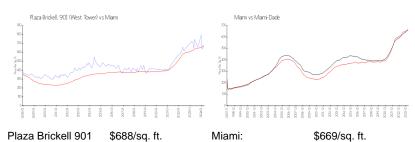

# **Market Information**

(West Tower):

Miami: \$669/sq. ft. Miami-Dade: \$698/sq. ft.