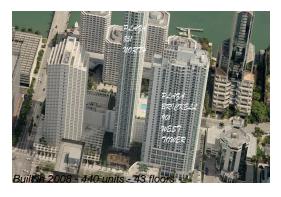

# Unit 4111 - Plaza Brickell 901 (West Tower)

4111 - 951 Brickell Av, Miami, FL, Miami-Dade 33131

# **Building Information**

Number of units: 440
Number of active listings for rent: 14
Number of active listings for sale: 10
Building inventory for sale: 2%
Number of sales over the last 12 months: 11
Number of sales over the last 6 months: 3
Number of sales over the last 3 months: 2