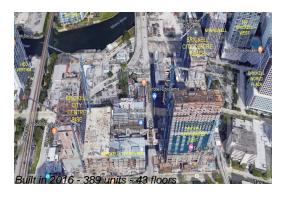

## **Building Information**

Valuated PPSF:

Number of units:389Number of active listings for rent:0Number of active listings for sale:28Building inventory for sale:7%Number of sales over the last 12 months:25Number of sales over the last 6 months:12Number of sales over the last 3 months:7

Rise Brickell City Centre 88 SW 7th Street Miami FL 33130 786 475 5342

http://www.brickellcitycentre.com/residences/rise