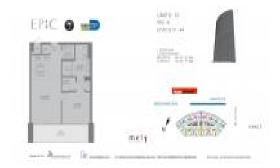

#### **Unit Information**

 MLS Number:
 A11553958

 Status:
 Active

 Size:
 822 Sq ft.

Bedrooms: 1
Full Bathrooms: 1
Half Bathrooms: 1

Parking Spaces: 1 Space

View:

 Rental Price:
 \$4,000

 List PPSF:
 \$5

 Valuated Price:
 \$475,000

 Valuated PPSF:
 \$578

The above valuated price is a baseline figure that does not take into account any specific renovation, upgrade, split, merge, or deterioration of the unit.