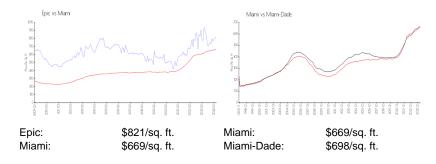

 List PPSF:
 \$5

 Valuated Price:
 \$475,000

 Valuated PPSF:
 \$578

The above valuated price is a baseline figure that does not take into account any specific renovation, upgrade, split, merge, or deterioration of the unit.