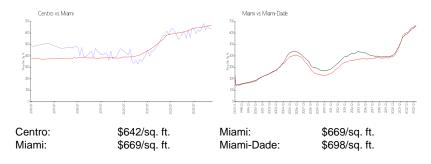

### **Inventory for Sale**

 Centro
 8%

 Miami
 4%

 Miami-Dade
 3%

# Avg. Time to Close Over Last 12 Months

Centro91 daysMiami84 daysMiami-Dade81 days