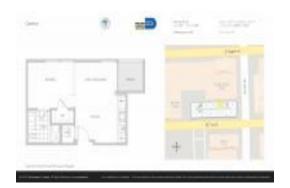

## Unit 1004 - Centro

1004 - 151 SE 1 St, Miami, FL, Miami-Dade 33131

#### **Unit Information**

 MLS Number:
 A11554012

 Status:
 Active

 Size:
 446 Sq ft.

 Bedrooms:
 1

Full Bathrooms:

Half Bathrooms:

Parking Spaces: None,Other Parking,Valet Parking

View:

 List Price:
 \$340,000

 List PPSF:
 \$762

 Valuated Price:
 \$269,000

 Valuated PPSF:
 \$603

The above valuated price is a baseline figure that does not take into account any specific renovation, upgrade, split, merge, or deterioration of the unit.