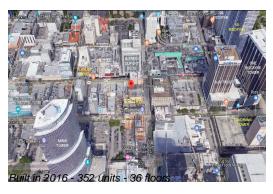

## Unit 1004 - Centro

1004 - 151 SE 1 St, Miami, FL, Miami-Dade 33131

## **Building Information**

Number of units:352Number of active listings for rent:0Number of active listings for sale:27Building inventory for sale:7%Number of sales over the last 12 months:24Number of sales over the last 6 months:10Number of sales over the last 3 months:6