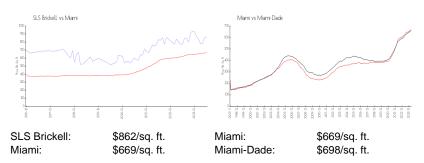

# **Market Information**

## **Inventory for Sale**

| SLS Brickell | 8% |
|--------------|----|
| Miami        | 4% |
| Miami-Dade   | 3% |

## Avg. Time to Close Over Last 12 Months

| SLS Brickell | 72 days |
|--------------|---------|
| Miami        | 84 days |
| Miami-Dade   | 81 days |