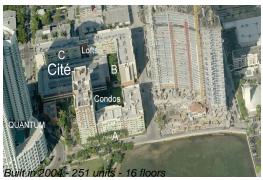

## **Building Information**

Number of units: 251
Number of active listings for rent: 13
Number of active listings for sale: 5
Building inventory for sale: 1%
Number of sales over the last 12 months: 15
Number of sales over the last 6 months: 8
Number of sales over the last 3 months: 6