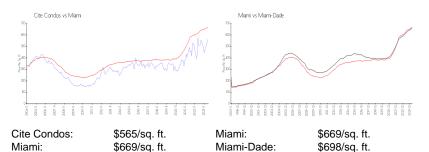

1
Number of active listings for rent: 13
Number of active listings for sale: 5
Building inventory for sale: 1%
Number of sales over the last 12 months: 15
Number of sales over the last 6 months: 8
Number of sales over the last 3 months: 6

### **Building Association Information**

Cite Condo Association (786) 362-5377

### **Recent Sales**

| Unit # | Size        | Closing Date | Sale Price | PPSF  |
|--------|-------------|--------------|------------|-------|
| 312    | 739 sq ft   | Apr 2024     | \$420,000  | \$568 |
| 623    | 981 sq ft   | Mar 2024     | \$425,000  | \$433 |
| 1211   | 1,406 sq ft | Feb 2024     | \$795,000  | \$565 |
| 909    | 1,068 sq ft | Feb 2024     | \$535,000  | \$501 |
| 409    | 1,092 sq ft | Jan 2024     | \$467,000  | \$428 |

#### **Market Information**



## **Inventory for Sale**

Cite Condos2%Miami4%Miami-Dade3%

# Avg. Time to Close Over Last 12 Months





Cite Condos 44 days Miami 84 days Miami-Dade 81 days