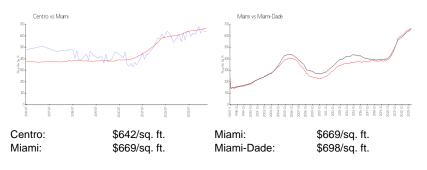

### **Inventory for Sale**

| Centro     | 8% |
|------------|----|
| Miami      | 4% |
| Miami-Dade | 3% |

### Avg. Time to Close Over Last 12 Months

| Centro     | 91 days |
|------------|---------|
| Miami      | 84 days |
| Miami-Dade | 81 days |