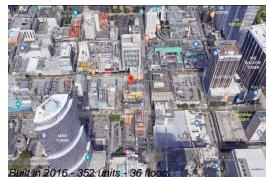

# Unit 2208 - Centro

2208 - 151 SE 1 St, Miami, FL, Miami-Dade 33131

#### **Building Information**

| Number of units:                         | 352 |
|------------------------------------------|-----|
| Number of active listings for rent:      | 0   |
| Number of active listings for sale:      | 27  |
| Building inventory for sale:             | 7%  |
| Number of sales over the last 12 months: | 24  |
| Number of sales over the last 6 months:  | 10  |
| Number of sales over the last 3 months:  | 7   |