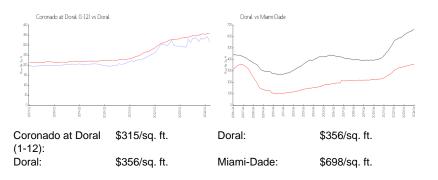

# Inventory for Sale

| Coronado at Doral (1-12) | 1% |
|--------------------------|----|
| Doral                    | 2% |
| Miami-Dade               | 3% |

# Avg. Time to Close Over Last 12 Months

| Coronado at Doral (1-12) | 24 days |
|--------------------------|---------|
| Doral                    | 47 days |
| Miami-Dade               | 81 days |