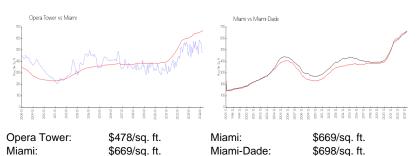

 List Price:
 \$480

 Valuated Price:
 \$310,000

 Valuated PPSF:
 \$392

The above valuated price is a baseline figure that does not take into account any specific renovation, upgrade, split, merge, or deterioration of the unit.

### **Inventory for Sale**

 Opera Tower
 9%

 Miami
 4%

 Miami-Dade
 3%

## Avg. Time to Close Over Last 12 Months

Opera Tower 91 days Miami 84 days Miami-Dade 81 days