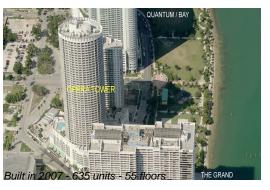

# **Unit 1612 - Opera Tower**

1612 - 1750 N Bayshore Dr, Miami, FL, Miami-Dade 33132

## **Building Information**

Number of units: 635
Number of active listings for rent: 18
Number of active listings for sale: 54
Building inventory for sale: 8%
Number of sales over the last 12 months: 44
Number of sales over the last 6 months: 16
Number of sales over the last 3 months: 9