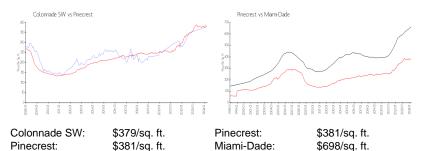

Spaces: 1 Space, Covered Parking, Guest

Parking, Street Parking

View:

 Rental Price:
 \$3,400

 List PPSF:
 \$3

 Valuated Price:
 \$533,000

 Valuated PPSF:
 \$396

The above valuated price is a baseline figure that does not take into account any specific renovation, upgrade, split, merge, or deterioration of the unit.

### **Building Information**

Number of units: 150
Number of active listings for rent: 5
Number of active listings for sale: 5
Building inventory for sale: 3%
Number of sales over the last 12 months: 5
Number of sales over the last 6 months: 2
Number of sales over the last 3 months: 1

## **Building Association Information**

Colonnade at Dadeland Condo Association Management Office 8390 Southwest 72nd Avenue Miami, FL 33143 (305) 663-5454

#### **Market Information**



#### **Inventory for Sale**

Colonnade SW 3% Pinecrest 2% Miami-Dade 3%

# Avg. Time to Close Over Last 12 Months

Colonnade SW 75 days Pinecrest 49 days Miami-Dade 81 days