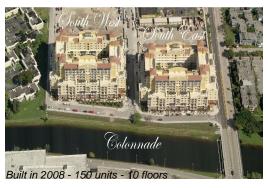

### **Building Information**

Number of units: 150
Number of active listings for rent: 5
Number of active listings for sale: 5
Building inventory for sale: 3%
Number of sales over the last 12 months: 5
Number of sales over the last 6 months: 2
Number of sales over the last 3 months: 1